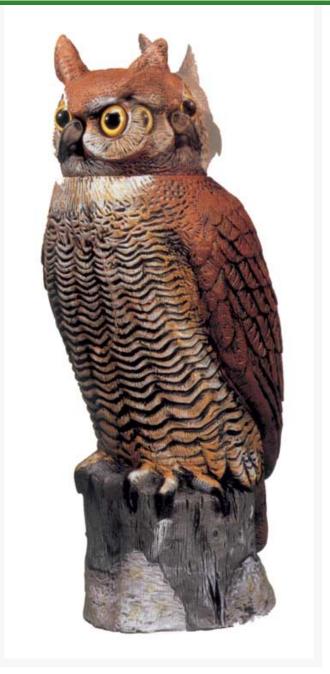

## **Great Horned Owl w/Rotating Head** RP2014

## Details

Startle birds and other pests with this lifelike natural predator. His head bobs, turns and swivels even in a gentle breeze while his intense, huge golden eyes stare and flash in the sun. Birds believe they are being followed and avoid the area. Hand painted for maximum realism and effectiveness. Fill with sand or gravel for greatest stability. Place on fence post, around water features, garden areas, or anywhere you have a bird problem. 18" tall.

- Startles prey animals
- Head bobs, turns and swivels
- Eyes flash in the sun
- Hand painted
- Fill with sand or gravel for stability