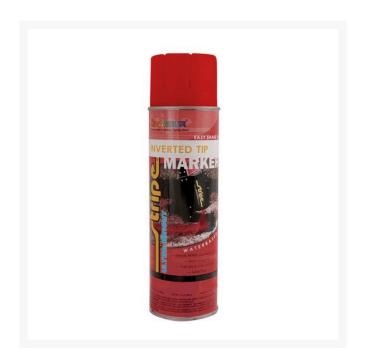

## **Seymour Marking Paint - Safety Red**RP20-671

## **Details**

Heavy-duty industrial marker in a no-clog, fast-drying formula. Specially designed protective cover does not need to be removed before using, minimizing accidental spraying. Each 20 ounch can produces crisp lines up to 4: wide and up to approximately 250 feet in length. Inverted tip. Can be used with most types of marking equipment. 20 oz. Sold each. Please note: This product is considered Hazardous Material and will be shipped Ground or Truck.

Please note: This product is restricted from air freight, and will only be shipped ground freight.

- Heavy-duty industrial marker
- No-clog, fast-drying formula
- Crisp lines up to 4" wide
- Line approx. 250 ft. per can
- Use with most marking equipment
- 20 oz. can