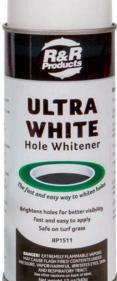

## Ultra White Hole Paint - Ea. **RP1511**

## Details

Gives putting holes a bright white finish. Quickly brighten up putting holes by placing specially designed paint can upside down in the application device. Press and rotate can to spray. Sprays approimately 800 holes. Requires Hole Paint Applicator.

Please note: This product is restricted from air freight, and will only be shipped ground freight.

- Bright white finish
- Easy to use
- Sprays approximately 800 holes
- Use with Hole Paint Applicator

**Specifications** Manufacturer