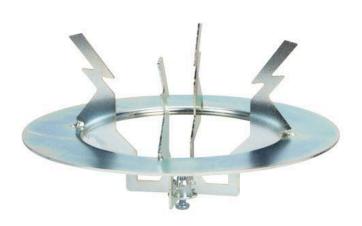

## Details

The Hole Paint Applicator makes spraying putting cups so easy. Simplly place disk in the bottom of the cup. Next, place the Hole Paint Applicator over the hole to protect from overspray. Set the specially designed R&R paint can on the Hole Paint Applicator then press and rotate a full 360 degrees for an even spray. The result is a bright white cup the players will enjoy.. So easy and safe.

• Hole Paint Applicator and Disc