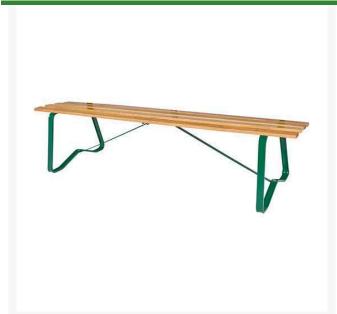

## Park Bench Without Back - Forest Green

RP1500FG

## **Details**

A comfortable bench offers the golfer an ideal opportunity to appreciate the beauty of his surroundings, catch his breath, and relax for a moment. The value of providing adequate seating on the course cannot be underestimated. Solid Oak 6' benches are finished with marine varnish for beauty and long life. Steel frame, powder-coated paint.