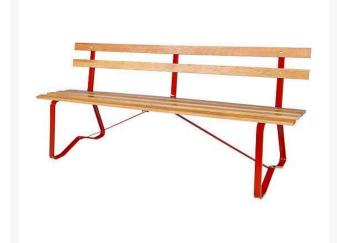

# Park Bench with Back - Red

RP1455RD

### Details

A comfortable bench offers the golfer an ideal opportunity to appreciate the beauty of his surroundings, catch his breath, and relax for a moment. The value of providing adequate seating on the course cannot be underestimated. Solid Oak 6' benches are finished with marine varnish for beauty and long life. Steel frame, powder-coated paint.

- Solid oak finished with marine varnish
- Steel frame with powder-coated paint