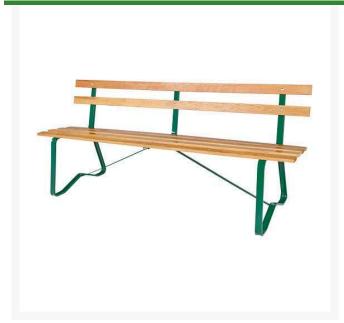

## Park Bench with Back - Forest Green

RP1455FG

## **Details**

A comfortable bench offers the golfer an ideal opportunity to appreciate the beauty of his surroundings, catch his breath, and relax for a moment. The value of providing adequate seating on the course cannot be underestimated. Solid Oak 6' benches are finished with marine varnish for beauty and long life. Steel frame, powder-coated paint.

- Solid oak finished with marine varnish
- Steel frame with powder-coated paint

## **Specifications**

Manufacturer R&R Products Color Forest Green