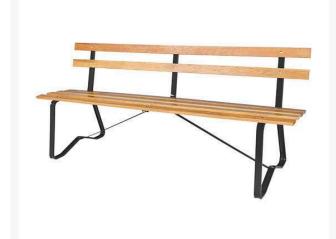

## Details

A comfortable bench offers the golfer an ideal opportunity to appreciate the beauty of his surroundings, catch his breath, and relax for a moment. The value of providing adequate seating on the course cannot be underestimated. Solid Oak 6' benches are finished with marine varnish for beauty and long life. Steel frame, powder-coated paint.

- Solid oak finished with marine varnish
- Steel frame with powder-coated paint