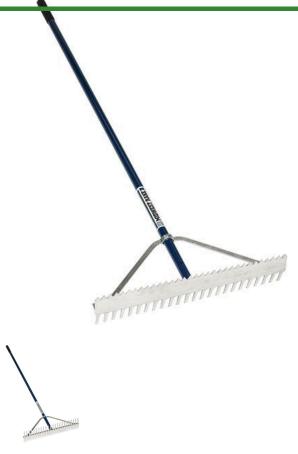

## **Dual Purpose Rake 24in**

RP12524

## **Details**

This innovative and versatile rake features two tooth designs. The "V" teeth on one side scarify, break up hard packed clay and grading. Flip the head over and the long teeth are for wet clay and general raking. Sturdy wrap-around support braces for commercial use on the powder-coated 66" blue aluminum handle with 6" non-slip grip.

- Dual purpose rake
- Short "V" Teeth on One Side Break Up Hard Packed Cla and Grading
- Long teeth on other sidedesigned for wet clay and general raking
- Wrap-around support braces
- Non-slip grip for comfort
- 66" powder-coated aluminum handle