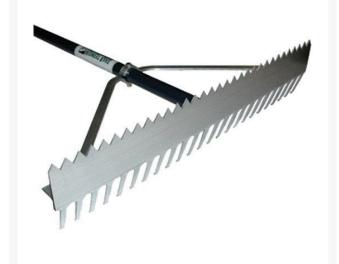

## Details

This innovative and versatile rake features two tooth designs. The "V" teeth on one side scarify, break up hard packed clay and grading. Flip the head over and the long teeth are for wet clay and general raking. Sturdy wrap-around support braces for commercial use on the powder-coated 66" blue aluminum handle with 6" non-slip grip.

- Two tooth profiles
- Short teeth scarify, break up clay, and grade
- Long teeth for wet clay and general raking
- Warp-around support bracing
- Powder-coated 66" aluminum handle
- Non-slip grip for comfort