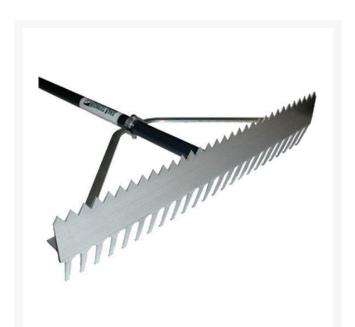

## Details

This innovative and versatile rake features two tooth designs. The "V" teeth on one side scarify, break up hard packed clay and grading. Flip the head over and the long teeth are for wet clay and general raking. Sturdy wrap-around support braces for commercial use on the powder-coated 66" blue aluminum handle with 6" non-slip grip.

- Two tooth profiles
- Short teeth scarify, break up clay, and grade
- Long teeth for wet clay and general raking
- Warp-around support bracing
- Powder-coated 66" aluminum handle
- Non-slip grip for comfort