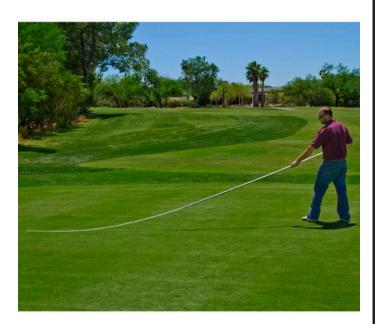

# **Dew Whip with Aluminum Handle** RP1060

#### Details

An 8' aluminum handle and 8' tapered fiberglass pole provide a long reach to remove dew and other light debris. Pole rests within handle for transport and quicikly extends out to a 16' operating length. Tapered design allows for extension without the need of thumb screws. Strong and lightweight.

- Strong and lightweight
- Extended to 16 feet without need of thumb screws