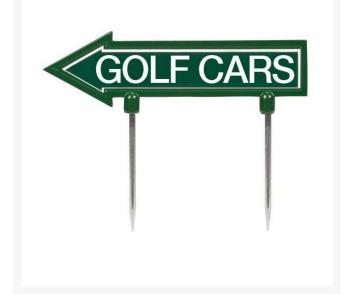

# **11" Arrow Sign - "Golf Cars" - Green with White** RP10154

### Details

R&R 11" x 2" direction arrows are made of durable cast aluminum with two, 5 1/2" replaceable stakes. Decal on both sides. "Golf Cars" Green / white.

- Durable
- Replaceable stakes
- Decal on both sides

#### Specifications

| Manufacturer |
|--------------|
| Color        |
| Dimensions   |
| Material     |

R&R Products Green / White 11 x 2 in Cast Aluminum