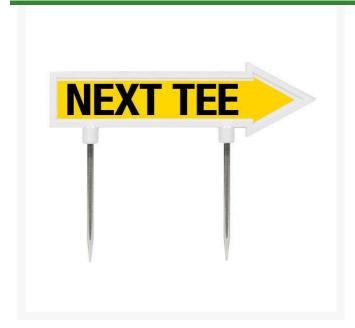

## 11" Arrow Sign - "Next Tee" - Yellow RP10102

## **Details**

R&R 11" x 2" direction arrows are made of durable cast aluminum with two, 5 1/2" replaceable stakes. Decal on both sides. "Next Tee" Yellow/black.

- Durable cast aluminum
- Replaceable stakes
- Decal on both sides

## **Specifications**

Manufacturer R&R Products
Color Yellow / Black
Dimensions 11 x 2 in
Material Cast Aluminum