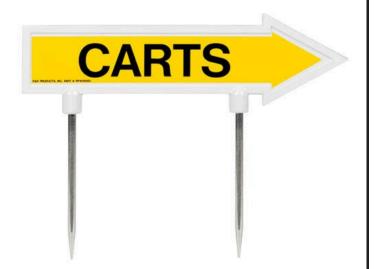

## 11" Arrow Sign - "Carts" - Yellow RP10100

## **Details**

R&R 11" x 2" direction arrows are made of durable cast aluminum with two, 5 1/2" replaceable stakes. Decal on both sides. "Carts" Yellow/black.

- Durable cast aluminum
- Replaceable stakes
- Decal on both sides

## **Specifications**

Manufacturer R&R Products
Color Yellow / Black
Dimensions 11 x 2 in
Material Cast Aluminum