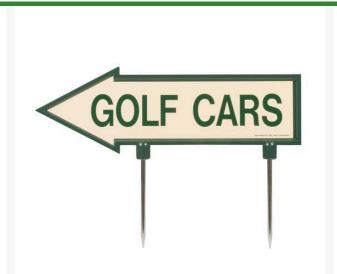

# 15" Arrow Sign - "Golf Cars" - Green with Tan RP10074

#### **Details**

R&R 15" x 4" direction arrows are made of durable cast aluminum with two, 5 1/2" replaceable stakes. Decal on both sides. "Golf cars" Tan / green.

- Durable cast aluminum
- Replaceable stakes
- Decal on both sides

### **Specifications**

Manufacturer R&R Products
Color Tan / Green
Dimensions 15 x 4 in
Material Cast Aluminum