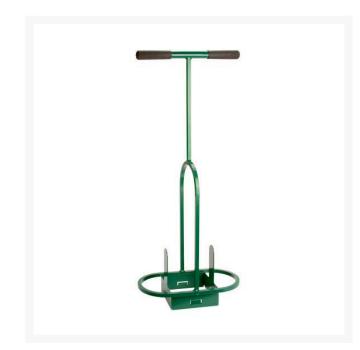

## Square Turf Repairer - 6in RP1006

## Details

Easily cut and stack 6" square turf replacement plugs for repairing damaged turf areas. Plugs are uniformly cut at 2" depth. Squares allow for multiple alignment. Steel construction Powder-coated.

- 6" square turf plugs, 2" depth
- Quick return to play
- Uniform plugs align for near-seamless appearance
- Steel construction
- Powder-coated paint finish