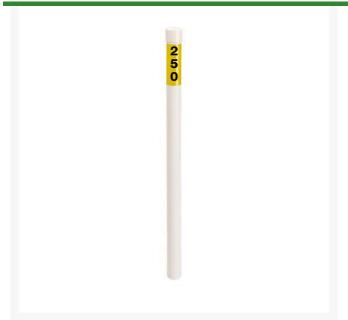

## **Distance Marker - Yellow 250**

RP09340

## **Details**

32" white PVC distance markers. Highly visible, easy to install, and economical, too! Use the driving tool and ground anchor (available separately) for quick and easy installation. Replacement decals, caps and individual markers available. Yellow. 250 yards.

## **Specifications**

Manufacturer R&R Products

Color Yellow Length 32 in Material PVC Yardage 250