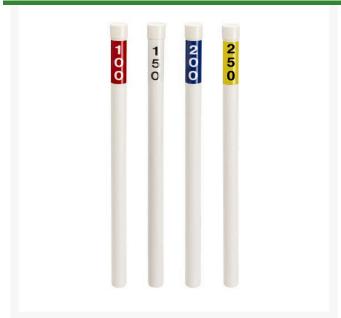

## **Details**

Highly visible, easy to install, and economical, too! Use the driving tool and ground anchor (available separately) for quick and easy installation. Set includes 46 ea: 32" White PVC Markers, 7" Ground Anchors & Caps Decals: 14 ea: 100, 150 & 200 yards; 4 ea: 250 yards

- Highly visible
- Easy to install
- Economical
- Replacement decals, caps, and individual marks available