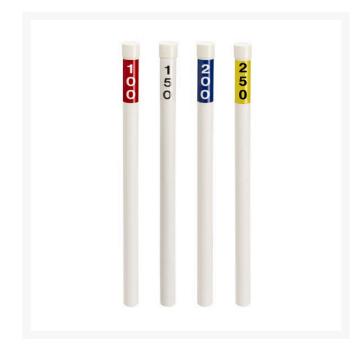

Decals: 14 ea: 100, 150 & 200 yards; 4 ea: 250 yards

- Highly visible
- Easy to install
- Economical
- Replacement decals, caps, and individual marks available

#### **Replacement Parts**

| RP09310 | Distance Marker - Red  |
|---------|------------------------|
|         | 100                    |
| RP09320 | Distance Marker -      |
|         | Black 150              |
| RP09330 | Distance Marker - Blue |
|         | 200                    |
| RP09340 | Distance Marker -      |
|         | Yellow 250             |
| RP16157 | Ground Anchor - White  |
|         |                        |