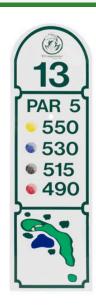

## **Details**

Heavy-duty aluminum customized tee signs are attractive and affordable for any course. Sign and aluminum pole have powder coated paint for durability. Clear sign covering is weather and vandal resistant. Personalized with hole layout, yardage and club logo and no set-up fee! Available in 7" x 24" or 12" x 24". Sold as complete kit or individual replacement items. Complete Tee Sign Kit: Above ground kits include aluminum sign, 48" mounting pole, aluminum base & hardware. Portable assembly. Complete Tee Sign Kit: In-ground kits include aluminum sign, 60" mounting pole & hardware. Mounting pole to be buried and concreted into the ground.