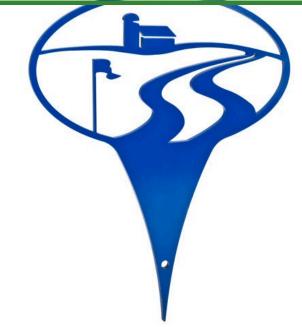

## **Custom Laser Tee Marker - Large**

RP05110

## **Details**

Here is the ultimate in custom designed tee markers. Now you can have your club logo laser cut into the most eye catching tee markers ever made. Constructed from heavy-duty 1/4" steel and powder coated in a rainbow of durable colors. Pricing is based upon most logo designs. Extremely complicated, complex or large designs may require an additional charge. Other features include an integrated divot filler holder mounted directly to the tee marker.