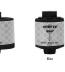

## Details

The Spryte Elite Flag Reflector features a slightly smaller 1.25" diameter while still featuring great visual, reflectability and accuracy for rangefinder players resulting in increased speed of play. Easily screws on top of the flagstick for instant use. The soft foam base protects flagstick and greens, if dropped. Box/20.

- Easily find the distance to the flag
- 1.25" surface for all laser rangefinder players
- Increases speed of play
- Simply screw on top of the flagstick
- Soft foam base protects flagstick and greens if dropped