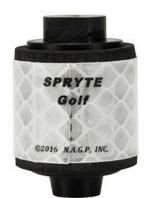

## Details

The Spryte Elite Flag Reflector features a slightly smaller 1.25" diameter while still featuring great visual, reflectability and accuracy for rangefinder players resulting in increased speed of play. Easily screws on top of the flagstick for instant use. The soft foam base protects flagstick and greens, if dropped. Box/20.

- Easily find the distance to the flag
- 1.25" surface for all laser rangefinder players
- Increases speed of play
- Simply screw on top of the flagstick
- Soft foam base protects flagstick and greens if dropped