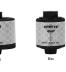

## Details

The Spryte Elite Flag Reflector features a slightly smaller 1.25" diameter while still featuring great visual, reflectability and accuracy for rangefinder players resulting in increased speed of play. Easily screws on top of the flagstick for instant use. The soft foam base protects flagstick and greens, if dropped. Box/10.

- Easily find the distance to the flag
- 1.25" surface for all laser rangefinder players
- Increases speed of play
- Screws on top of the flagstick
- Soft foam base protects flagstick and greens if dropped