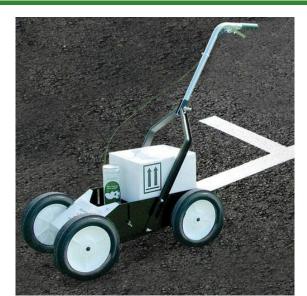

## **Details**

A versatile and durable aerosol paint striper featuring a universal spray tip activator that works with nearly every brand of paint. The heavy-duty metal body construction, folding handle for storage and transport, 10" wheels with high impact plastic rims and rubber tread tires and a bottom wind block preventing overspray are a few of the features. Adjustable spray width to stripe a 2" to 4" line. Convenient built-in 12 case storage tray for easy access.

- Durable Metal Construction
- Universal Design
- Folding Handle
- Bottom Wind Block
- Adjustable Line Width 2" to 4"
- Built in 12 Case Storage Tray

**Replaces** 

R&R Products 01960WL, RAF01960WL

**Specifications** 