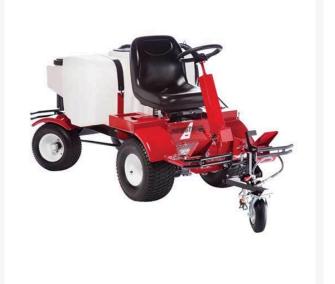

# Newstripe Newrider 5000 Airless Field Line Striper RNS5000HPA

#### Details

The NewRider 5000 is the first true ride-on airless paint striping machine. Front wheel drive with rear steer is designed to produce straighter lines than comparable front steer machines. The airless pump with adjustable pressure lets you dial in the spray so you spray just the turf without wasting paint, injecting the soil or disturbing the rubber filling. The floating, front swivel caster allows the spray gun to follow ground contours while maintaining the line width. Adjustable tilt steering column and high back seat provide operator comfort and easy access. Foot pedals control forward/reverse, speed, spray gun activation, steering column lock and lifting or lowering the spray head. On-board 2.5 gallon purge tank lets you clean spray gun and hose in the field. In-line filter for no clogs. Quick release clamp to remove the spray gun to spray stencils, small curves and hard to reach areas with a 25' hose. Powered by 14 HP Subaru-Robin OHC engine with electric start. 50 gallon poly tank stripes up to four football fields or seven full-size soccer fields with one filling!

- Ride-on field striper
- Variable 0-6 mph transaxle with dynamic braking
- Adjustable tilt steering wheel
- 14 hp Subaru engine
- Airless, 44 GPM, adjustable 0-3000 psi pump
- 50 Gallon tank capacity
- Airless spray gun with reversible tip
- 2" 6" wide adjustable line width
- 25" Hose length
- Sprays water base or oil base paints
- Foot operated, lpedals for spraying system, forward and reverse
- Campbell Hausfield pump
- Hi-back, 3-position seat
- In filter with filter in spray gun
- 4 Tires Front 18" x 9.5", Rear 16" x 6.5"
- Made in the USA