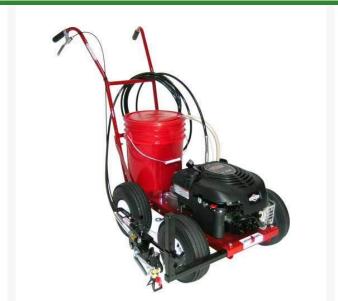

## **Details**

This economical, high pressure airless field and pavement striper has the great features of larger units but the lightweight design makes it easy to push across the roughest surfaces. The ergonomic four-wheel design quickly and easily produces straight 2" to 6" wide lines. Plus, the 0-3000 psi adjustable pressure pump lets you spray perfect bright lines efficiently without wasting paint. Compact in design to quickly and efficiently stripe without time consuming and costly set up.

- 190 cc Briggs & Stratton engine
- Accepts 5-gallon pail
- All-welded steel construction
- Sprays water-base or oil-base paints

## **Specifications**

Manufacturer New Stripe Capacity 5 gal

Dimensions 54 in L x 25 in W x 38 in

Н

Flow Rate .34 gpm Manufacturer's 18 month

Warranty

Maximum Pressure 0-3000 psi

Tires 10 in Pneumatic