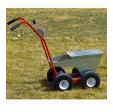

## **Newstripe NewLiner HD Dry Line Marker - 100 lb**

RNS1745

## **Details**

The most durable dry line markers available. Galvanized steel container and lid prevent rusting. Built on 11-gauge welded steel chassis for durability, and 1/2" axles and drive shafts for strength. Four large 10" dia. pneumatic tires for easy rolling. Dual welded structural steel handles with mounted control lever for instant on/off. Comfort foam hand grips. Precise 2" to 4" lines. 18 month warranty.

- Durable galvanized steel container and lid
- 11-gauge welded steel chassis
- 1/2" axles and drive shafts
- Structural steet handles
- Precise 2" to 4" lines

## **Specifications**

Manufacturer New Stripe Capacity 100 lb

Dimensions 36 in L x 22 in W x 22 in

Н

18 month

Manufacturer's

Warranty

Material Galvanized Steel
Tires 10 in Pneumatic