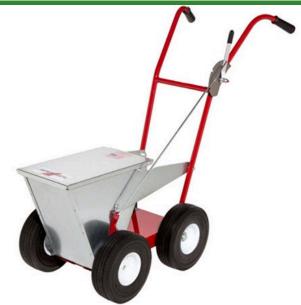

## **Newstripe NewLiner HD Dry Line Marker - 100 lb**

RNS1745

## **Details**

The most durable dry line markers available. Galvanized steel container and lid prevent rusting. Built on 11-gauge welded steel chassis for durability, and 1/2" axles and drive shafts for strength. Four large 10" dia. pneumatic tires for easy rolling. Dual welded structural steel handles with mounted control lever for instant on/off. Comfort foam hand grips. Precise 2" to 4" lines. 18 month warranty.

- Durable galvanized steel container and lid
- 11-gauge welded steel chassis
- 1/2" axles and drive shafts
- Structural steet handles
- Precise 2" to 4" lines

## **Specifications**

Manufacturer New Stripe Capacity 100 lb

Dimensions 36 in L x 22 in W x 22 in

Н

18 month

Manufacturer's

Warranty

Material Galvanized Steel
Tires 10 in Pneumatic