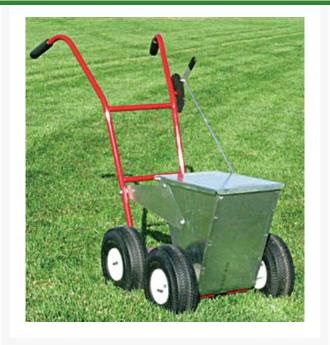

## **Details**

The most durable dry line markers available. Galvanized steel container and lid prevent rusting. Built on 11-gauge welded steel chassis for durability, and 1/2" axles and drive shafts for strength. Four large 10" dia. pneumatic tires for easy rolling. Dual welded structural steel handles with mounted control lever for instant on/off. Comfort foam hand grips. Precise 2" to 4" lines. 18 month warranty.

- Galvanized steel container and welded steel chassis for durability
- 1/2" axles and drive shafts for strength
- Control lever mounted to dual handles
- Comfort foam hand grips

## **Specifications**

Manufacturer New Stripe
Capacity 50 lb

Dimensions 36 in L x 22 in W x 22 in

Н

18 month

Manufacturer's

Warranty

Material Galvanized Steel
Tires 10 in Pneumatic