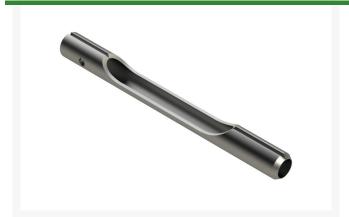

## **Details**

Manufactured in our own facility from heavy-duty alloy steel and heat treated to RC45-48 for durability and wear, these spoons are formed with an open slot in the side for easy core ejection and to avoid plugging.

## **Specifications**

Manufacturer **R&R Products** A - Tine Type Alloy Spoon

B - Tine Mounting

Dia.

C - Tine Length 1 in (254mm) D - Tine Tip Outside .930 in (23.6mm)

(Hole) Dia.

E - Tine Tip Inside .660 in (16.8mm)

(Core) Dia.

F - Tine Wall .135 in (3.4mm)

Thickness