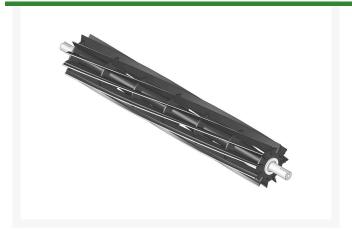

# **Reel - 11 Blade** R14-0919

#### **Details**

R&R Reel blades are manufactured from high carbon-boron alloy steel and then hardened to RC46-49 to match the temper of our bedknives and original equipment bedknives. All R&R Reels are cylindrically ground on bearing surfaces and then relief ground. Reels are then precision computer balanced for extended bearing and reel life. R&R Products Reels are guaranteed against defects in material and workmanship for the life of the reel under normal use.

- High Carbon-Boron Alloy Steel
- Cylindrically Ground on Bearing Surfaces
- Precision Computer Balanced