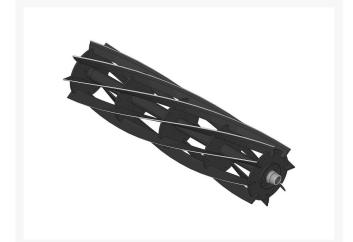

## Reel - 8 Blade Razor Series Radial 27x7

R133-0184

#### Details

R&R Razor Reels are manufactured from a special high alloy steel and then hardened to RC48-51 to match the temper of our Razor bedknives and original equipment premium series bedknives. All R&R Reels are cylindrically ground on bearing surfaces, relief ground and precision computer balanced for extended bearing and reel life. R&R Products Reels are guaranteed against defects in material and workmanship for the life of the reel under normal use. You can expect up to double the life from Razor reels over standard reels.

- Special High Alloy Steel
- Cylindrically Ground on Bearing Surfaces
- Precision Computer Balanced