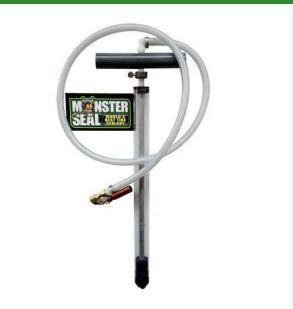

## Details

Designed for 5 gallon pails for easy installation of sealant through the valve stem, and against up to 50 psi. Aluminum pump shaft is stamped with ounce markings, an adjustable thumb screw and calibrated to inject 1 to 10 oz. per pump stroke. Included are installation directions, tire dosage chart, valve core removal tool and quick connect valve stem chuck. Made in U.S.A.

- Works against up to 50 psi.
- Installs sealant through valve stem
- For use with 5 gallon pail
- Aluminum pump shaft
- Adjustable thumb screw
- Calibrated to inject 1 to 10 oz. per stroke
- Installation instructions included
- Tire dosage chart
- Value core removal
- Quick connect valve stem chuck