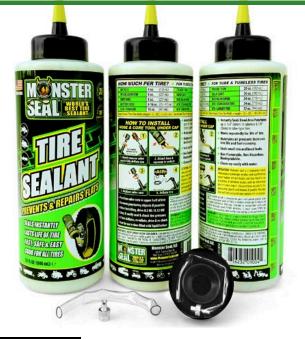

## Monster Seal Tire Sealant - 32 oz Bottle RMS1004

## Details

Monster Seal tire sealant works for the life of the tire for both tubeless and tube-type tires to instantly repair and prevent flat tires due to tread punctures. Easily installed through the tire valve stem from a squeeze bottle or hand pump. Monster Seal coats the inside of the tire and remains liquid to maintain tire pressure and seal small rim and bead leaks.Biodegradable, non-flammable, nonhazardous and water soluble. One product works for tube-type and tubeless tires. Ideal for all size tires. 32 oz. Bottle. Made in U.S.A.

- Instantly Repairs and Prevents Flats for the Life of the Tire
- Seals Small Bead Leaks and rubber Porosity Leakage
- One Formula Works in Tube and Tubeless Tires
- Helps Maintain Tire Pressure
- Prevents Flats and Quickly Repair Flats
- Installs Through the Valve Stem
- Water Soluble, Biodegradable,, Non-Flammable, Non-hazardous
- Premixed Remains Liquid and Homogenous
- Cap Design Holds Filling Hose and Valve Core Tool
- 32 oz squeeze bottle
- Made in U.S.A.