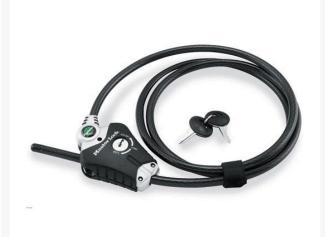

## **Python Cable Lock - 6ft Keyed Alike** RML8414

## Details

2-1/8" wide laminated steel body with thermal plastic cover and cylinder dust cover protect lock body and key cylinder from dirt and dust in outdoor commercial applications where weather is a problem. Removable cylinder can be replaced or repinned. Hardened chrome boron alloy steel shackles repel saws and bolt cutters. Dual locking shackles resist forcing and prying; pick resistant spool pins prevent unauthorized entry. Keyed alike.

- Maximum security
- 3/8" vinyl cable acts like a chain
- Cinch locking mechanism
- Cut resistant
- Weather resistant aluminum alloy lock
- Interchangeable cables
- 6' cable, keyed alike