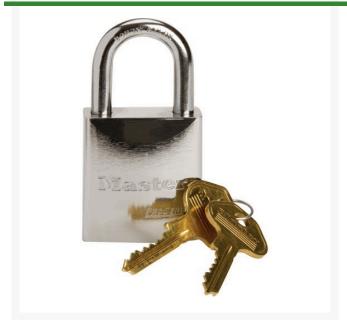

## Steel Padlock - 1-3/16 in Keyed Different RML70401

## **Details**

1-3/4" wide solid steel, chrome-plated body and corrosion resistant materials stand up to the environment and offer maximum security against physical cutting, prying and picking. Boron alloy shackle for superior cut resistance; stainless steel ball bearings withstand prying attacks. Use for perimeter gates with hardened chain to protect valuable equipment. Keyed different.

- ProSeries 1-3/4" wide Solid Steel Padlock
- Maximum security
- Chrome-plated body stands up to the weather
- Boron alloy shackle
- Stainless steel ball bearings
- Use with hardened chain to secure valuable equipment
- 1-3/16" shackle; keyed different