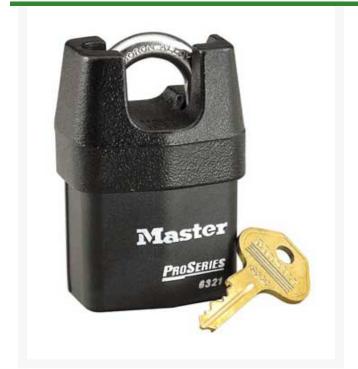

## Proseries Lock - 2-3/8" - Keyed Alike (10G017)

RML6326

## **Details**

2-3/8 wide laminated steel body for superior strength. Solid Iron shackle shroud resists harsh physical attacks. 5 spool pin tumbler cylinder for added pick resistance. Dual ball bearing locking mechanism for extreme resistance to pulling and prying. Removable cylinder can be replaced or repinned. Weather resistant thermal plastic cover. Keyed alike.

- ProSeries High Security Padlock
- 2-3/8" wide
- Laminated steel
- Solid iron shackle
- Weather-resistant thermal plastic cover
- 5 spool pin tumbler cylinder
- Dual ball bearing locking mechanism
- Removable cylinder can be replaced/repinned
- 3/8" shackle; master keyed