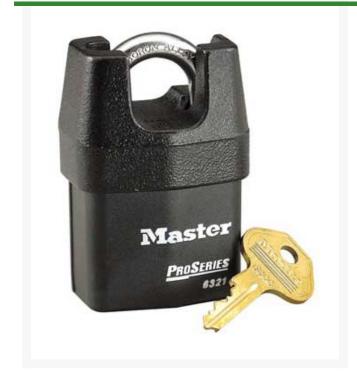

## Proseries Lock - 2-3/8 in Key Different

RML6325

## **Details**

2-3/8 wide laminated steel body for superior strength. Solid Iron shackle shroud resists harsh physical attacks. 5 spool pin tumbler cylinder for added pick resistance. Dual ball bearing locking mechanism for extreme resistance to pulling and prying. Removable cylinder can be replaced or repinned. Weather resistant thermal plastic cover. Keyed different.

- ProSeries High Security Padlock
- 2-3/8" wide
- Laminated steel
- Solid iron shackle
- Weather-resistant thermal plastic cover
- 5 spool pin tumbler cylinder
- Dual ball bearing locking mechanism
- Removable cylinder can be replaced/repinned
- 3/8" shackle; keyed different