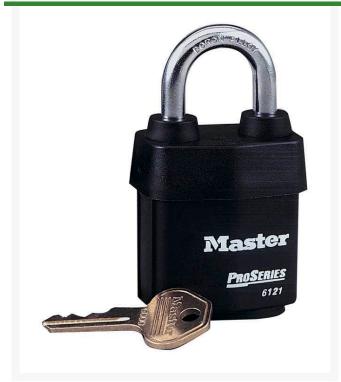

## Proseries Lock - 2-1/8 in Keyed Alike (0476)

RML61213

## **Details**

2-1/8" wide laminated steel body with thermal plastic cover and cylinder dust cover protect lock body and key cylinder from dirt and dust in outdoor commercial applications where weather is a problem. Removable cylinder can be replaced or repinned. Hardened chrome boron alloy steel shackles repel saws and bolt cutters. Dual locking shackles resist forcing and prying; pick resistant spool pins prevent unauthorized entry. Keyed alike.

- 2-1/8" wide laminated steel with thermal plastic cover
- Dust cover protects lock and key cylinder
- Removable cylinder
- Dual locking shackles
- Hardened chrome boron alloy steel shackle
- Resists forcing, prying; repels saws and bolt cutters
- 2-3/8" shackle, master keyed