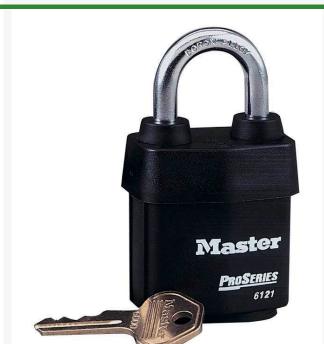

## **Details**

1-1/8" wide laminated steel body with thermal plastic cover and cylinder dust cover protect lock body and key cylinder from dirt and dust in outdoor commercial applications where weather is a problem. Removable cylinder can be replaced or repinned. Hardened chrome boron alloy steel shackles repel saws and bolt cutters. Dual locking shackles resist forcing and prying; pick resistant spool pins prevent unauthorized entry. Keyed alike.

- 2-1/8" wide laminated steel with thermal plastic cover
- Dust cover protects lock and key cylinder
- Removable cylinder
- Dual locking shackles
- Hardened chrome boron alloy steel shackle
- Resists forcing, prying; repels saws and bolt cutters
- 1-1/8" shackle, keyed alike