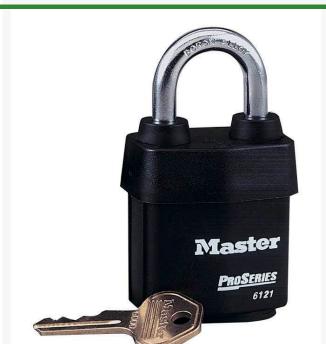

## Proseries Lock - 1-1/8 in Keyed Alike (10G267)

RML61211

## **Details**

1-1/8" wide laminated steel body with thermal plastic cover and cylinder dust cover protect lock body and key cylinder from dirt and dust in outdoor commercial applications where weather is a problem. Removable cylinder can be replaced or repinned. Hardened chrome boron alloy steel shackles repel saws and bolt cutters. Dual locking shackles resist forcing and prying; pick resistant spool pins prevent unauthorized entry. Keyed alike.

- 2-1/8" wide laminated steel with thermal plastic cover
- Dust cover protects lock and key cylinder
- Removable cylinder
- Dual locking shackles
- Hardened chrome boron alloy steel shackle
- Resists forcing, prying; repels saws and bolt cutters
- 1-1/8" shackle, keyed alike