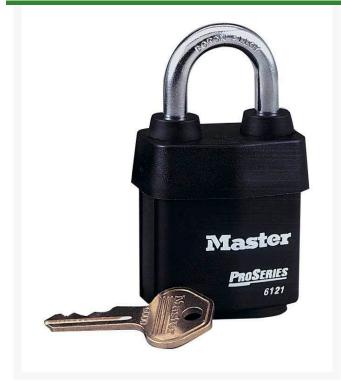

## Details

1-1/8" wide laminated steel body with thermal plastic cover and cylinder dust cover protect lock body and key cylinder from dirt and dust in outdoor commercial applications where weather is a problem. Removable cylinder can be replaced or repinned. Hardened chrome boron alloy steel shackles repel saws and bolt cutters. Dual locking shackles resist forcing and prying; pick resistant spool pins prevent unauthorized entry. Keyed different.

- 2-1/8" wide laminated steel with thermal plastic cover
- Dust cover protects lock and key cylinder
- Removable cylinder
- Dual locking shackles
- Hardened chrome boron alloy steel shackle
- Resists forcing, prying; repels saws and bolt cutters
- 1-1/8" shackle, keyed different