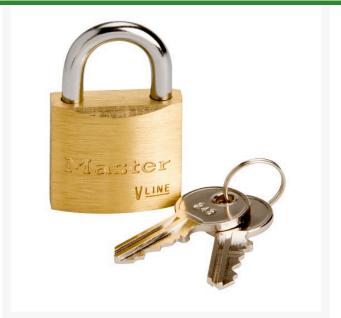

## Brass Lock - 1-1/8" - Keyed Alike RML300

## Details

An economy brass padlock 1-1/8" wide. Case hardened shackle resists sawing and filing. Brass body and cylinder provides extra resistance to the elements. 3-Pin tumbler cylinder provides greater pick resistance. Use to secure cooler lid tether. Keyed alike.

- No. 4130 Economy Padlock
- 1-1/8" wide
- Case hardened shackle
- Brass body resists elements outdoors
- 3-pin tumbler
- Use to secure cooler lid tether