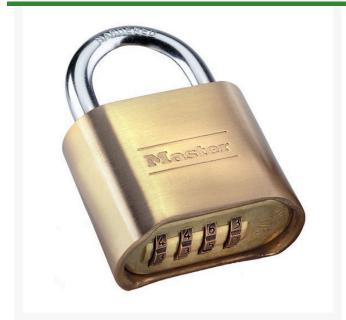

## **Resettable Combination Padlock - 2 in**

RML17501

## **Details**

2" wide body. Set-your-own combination feature permits lock to open at any personally programmed 4-digit combination. Combination change key provided allows combination to be reset to any of 10,000 possible combinations. For use in allowing authorized individuals temporary access while retaining private control of reset feature. 3/4" Shackle.

- 2" wide body
- Set your own combination
- Permits temporary access
- Private control of reset feature