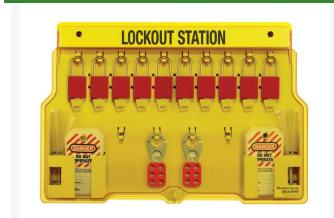

## **Lockout Station - 10 Lock Keyed Different**

RML1483

## **Details**

Lockout station features a molded Lexan base with a lockable, see-through cover. Easy to carry, a zippered pouch holds a worker's personal padlocks and other small lockout devices. Key registration card included to track and record all key codes in the facility. Reinforced snap lock clips provide easy padlock and hasp storage and removal. 4 lock station includes: (1) 497A Tags (12/pk), (2) 420 Hasps, (4) 4 RED Padlocks. 10-lock station includes 10 Xenoy padlocks, 2 heavy duty steel hasps and 24 "Danger-Do Not Operate" (English/Spanish) lockout ID Tags with ties. 15-1/4" x 22 x 1-3/4". OSHA compliant.