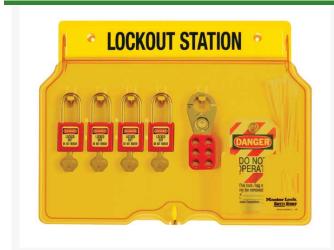

## Lockout Station - 4 Lock Keyed Different

RML1482

## **Details**

Lockout station features a molded Lexan base with a lockable, see-through cover. Easy to carry, a zippered pouch holds a worker's personal padlocks and other small lockout devices. Key registration card included to track and record all key codes in the facility. Reinforced snap lock clips provide easy padlock and hasp storage and removal. 4 lock station includes: (1) 497A Tags (12/pk), (2) 420 Hasps, (4) 4 RED Padlocks. 10-lock station includes 10 Xenoy padlocks, 2 heavy duty steel hasps and 24 "Danger-Do Not Operate" (English/Spanish) lockout ID Tags with ties. 15-1/4" x 22 x 1-3/4". OSHA compliant.