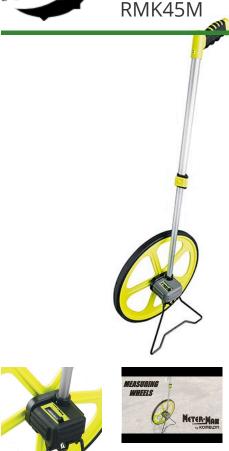

## Measuring Wheel - 14.3in - Meters/Decimeters

## **Details**

Ideal size for landscape professional or contractor with the portability of a small wheel and versatility of a large wheel. Features a 14.3" (36.3 cm) diameter, 45" (114.3 cm) circumference wheel. 5-digit counter with magnifying lens and push button reset button reads up to 9,999. Two-piece telescoping twist and lock handle with pistol grip. Bright yellow color. Kickstand allows wheel to stand upright. Available in feet+inches or meters+decimeters. Weighs 4.5 lbs. One year warranty.

- Ideal for landscape professionals or contractors
- 14.3" diameter, 45" circumference wheel
- 5-digit counter to 10,000
- Magnifying lens
- Push-button reset
- Two-piece telescoping twist and lock handle
- Adjustable handle with pistol grip
- Bright yellow
- Weight 4.5 lbs.
- One year warranty
- Measures in meters / DM