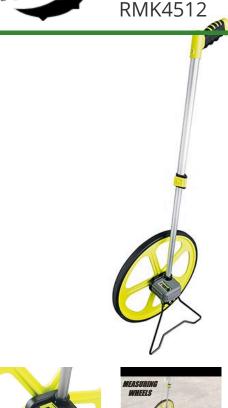

## Measuring Wheel - 14.3in - Feet/Inches

## **Details**

Ideal size for landscape professional or contractor with the portability of a small wheel and versatility of a large wheel. Features a 14.3" (36.3 cm) diameter, 45" (114.3 cm) circumference wheel. 5-digit counter with magnifying lens and push button reset button reads up to 9,999. Two-piece telescoping twist and lock handle with pistol grip. Bright yellow color. Kickstand allows wheel to stand upright. Available in feet+inches or meters+decimeters. Weighs 4.5 lbs. One year warranty.

- Ideal for landscape professionals or contractors
- 14.3" diameter, 45" circumference wheel
- 5-digit counter to 10,000
- Magnifying lens
- Push-button reset
- Two-piece telescoping twist and lock handle
- Adjustable handle with pistol grip
- Bright yellow
- Weight 4.5 lbs.
- One year warranty
- Measures in feet and inches