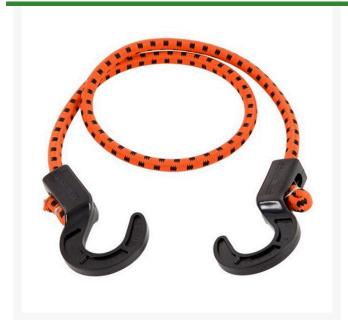

## Adjustable 30" Zip Cord - 6" - 45"

## **Details**

Made to work with your specific tie down application, Adjustable ZipCords are designed for strength, durability, and functionality. Co-polymer ZipHook is 5 times stronger than other hooks and will not scratch paint or finish. Premium rubber cord with durable outer jacket designed to withstand UV rays and weather damage. Orange and black.

- Adjustable length
- Co-polymer ZipHooks will not scratch
- Extra-strength, durable hooks
- Premium cord
- From 6" to 45" long
- Withstands UV rays and weather damage