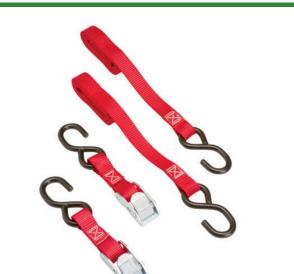

## Details

Perfectly designed for securing ATVs and mowers to a trailer or pickup truck. Fast, easy to use cam buckle with a quick release thumb button. The cam buckle teeth grip the Hi-Test webbing and exceed the needs of demanding applications. Just hook up and pull to make tight. Press to release. Nonmarring, full-size, vinyl coated hooks. Working Load Limit: 400 lb. Break Strength: 12,000 lb. 1" W x 6' L. Pkg/2.

- Designed for securing ATVs and mowers
- Easy to use cam buckle with quick release thumb butteon
- Hi-Test webbing
- Pull to tighten
- Press to release
- Non-marring
- Full size, vinyl coated hooks
- Working load limit: 400 lbs.
- Break strength: 12,000
- 1" W x 6' L.
- Package of 2